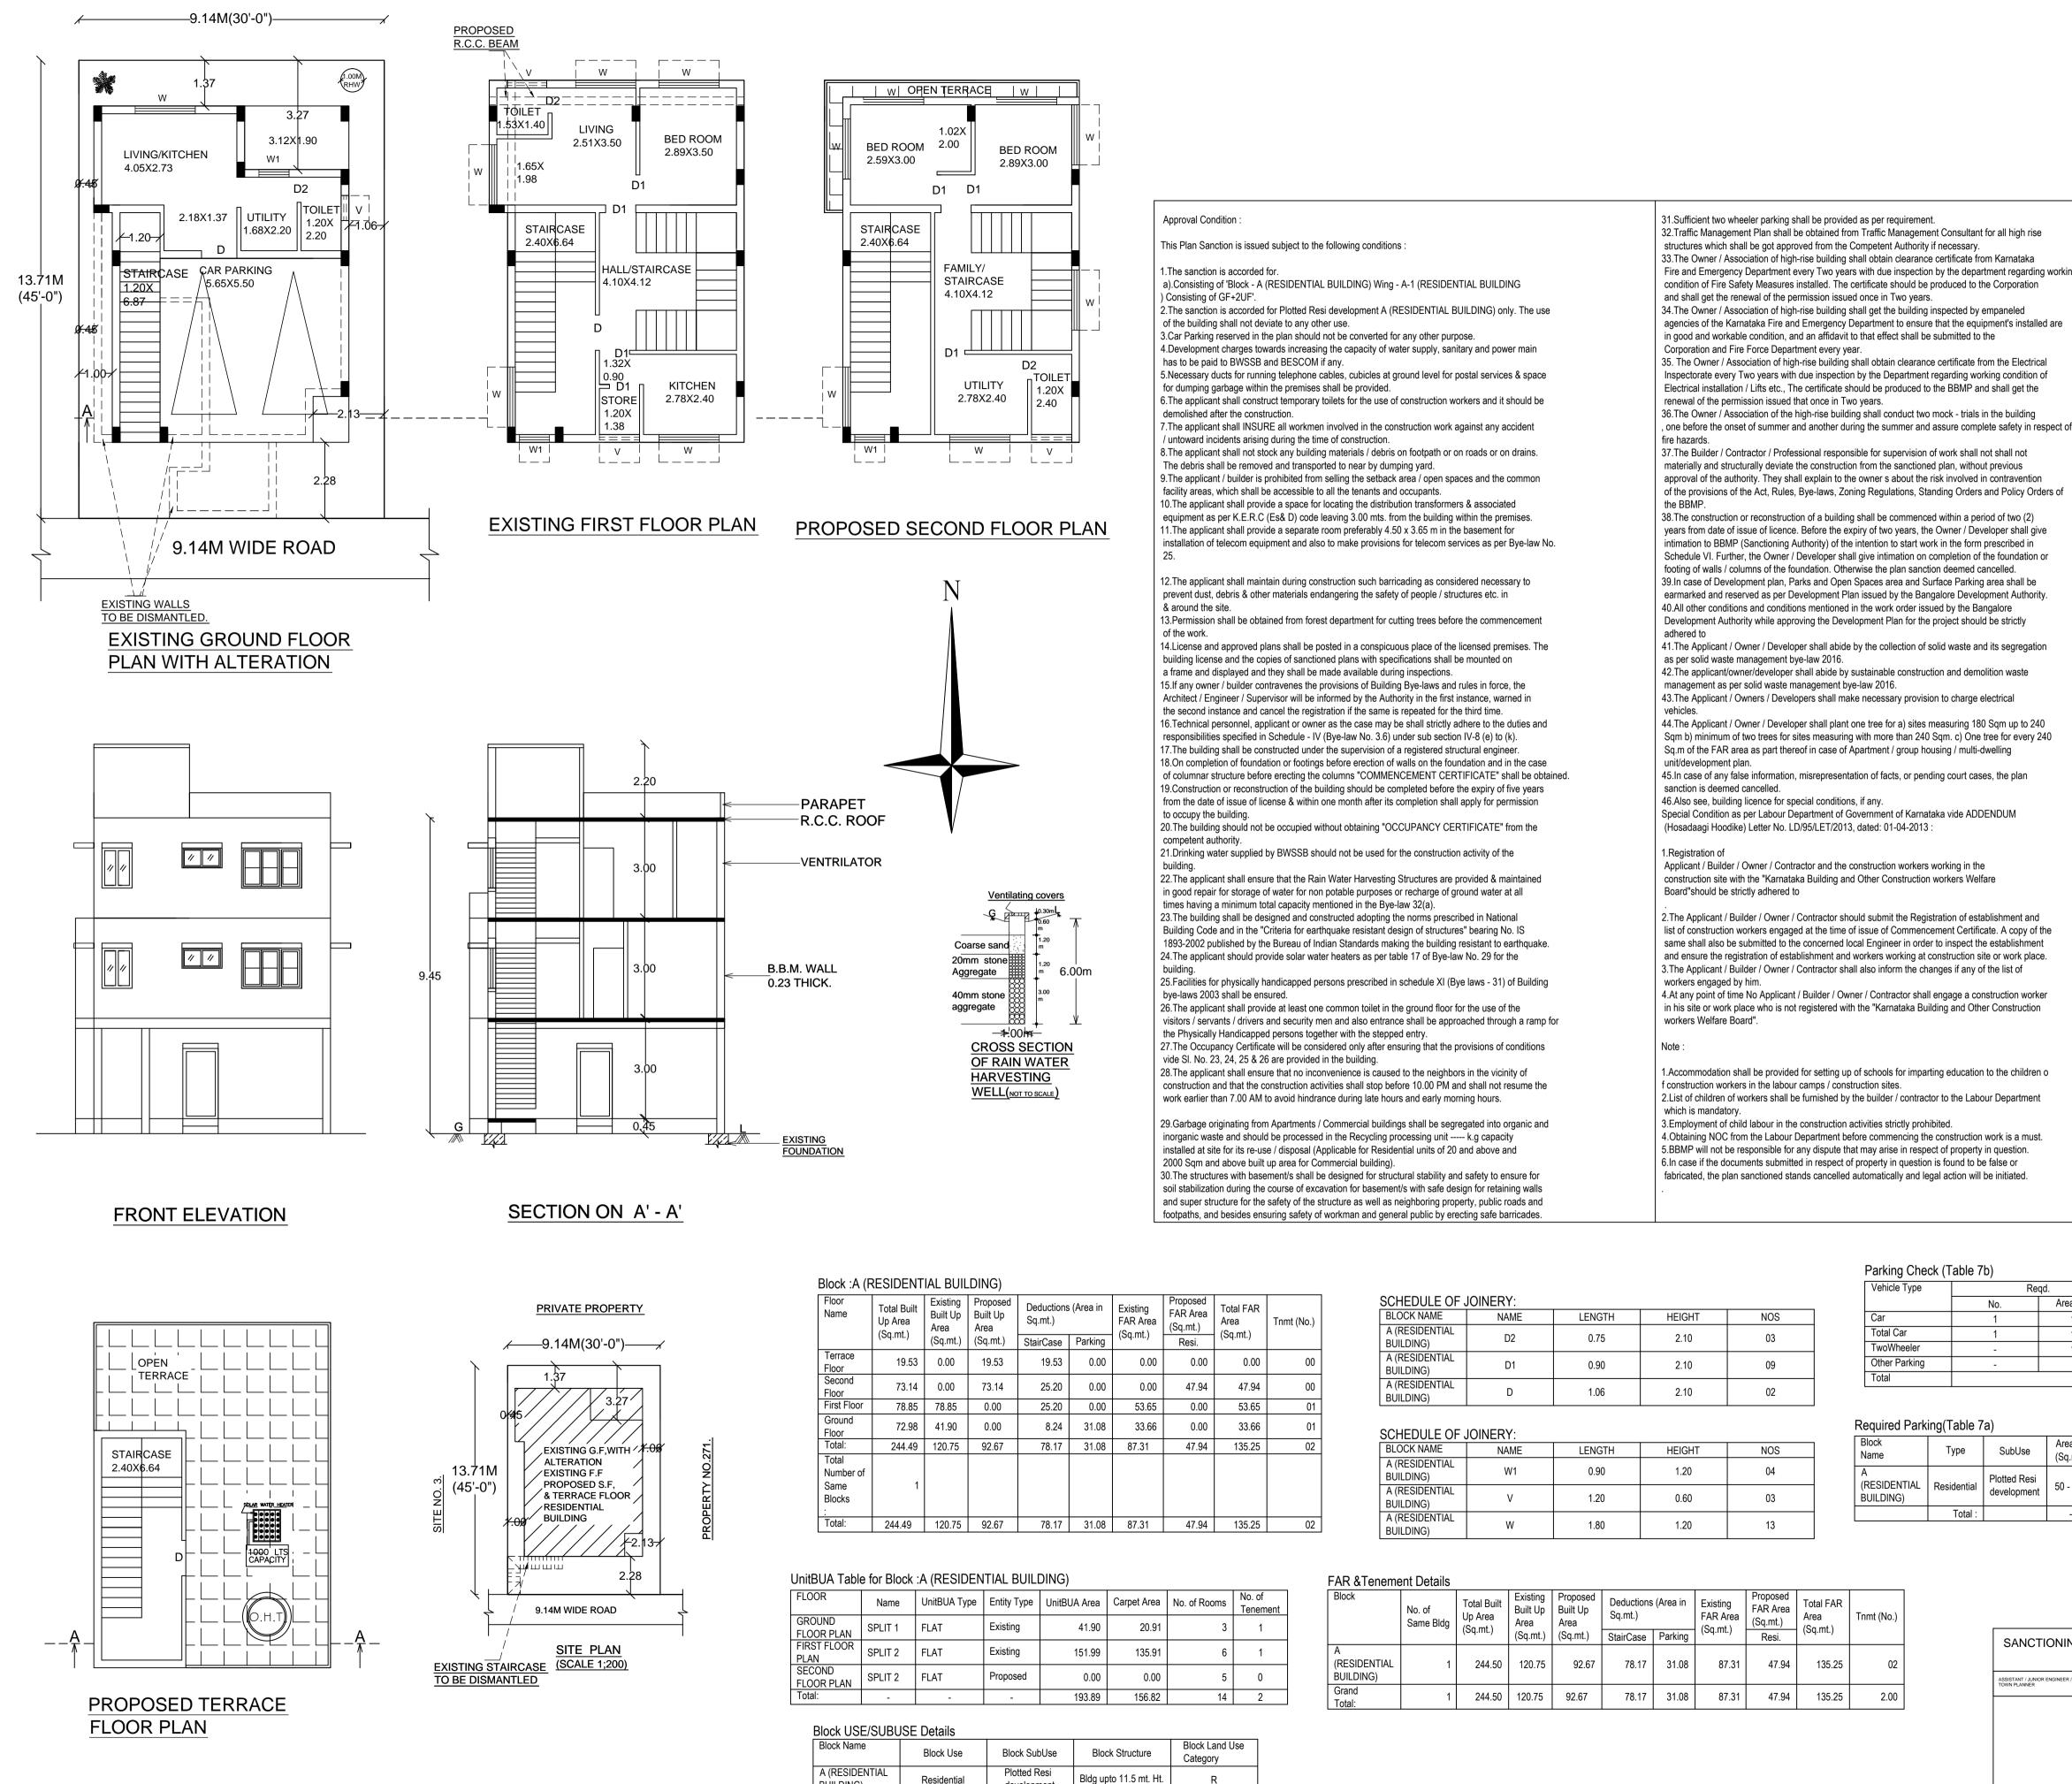

| Built Up<br>Area | Deductions<br>Sq.mt.) | (Area in | Existing<br>FAR Area<br>(Sq.mt.) | FAR Area<br>(Sq.mt.) | Total FAR<br>Area<br>(Sq.mt.) | Tnmt (No.) |   |
|------------------|-----------------------|----------|----------------------------------|----------------------|-------------------------------|------------|---|
| (Sq.mt.)         | StairCase             | Parking  | (34.111.)                        | Resi.                | (34.111.)                     |            |   |
| 19.53            | 19.53                 | 0.00     | 0.00                             | 0.00                 | 0.00                          | 00         |   |
| 73.14            | 25.20                 | 0.00     | 0.00                             | 47.94                | 47.94                         | 00         |   |
| 0.00             | 25.20                 | 0.00     | 53.65                            | 0.00                 | 53.65                         | 01         |   |
| 0.00             | 8.24                  | 31.08    | 33.66                            | 0.00                 | 33.66                         | 01         |   |
| 92.67            | 78.17                 | 31.08    | 87.31                            | 47.94                | 135.25                        | 02         |   |
|                  |                       |          |                                  |                      |                               |            |   |
| 02.67            | 70 17                 | 21 00    | 07 21                            | 17.01                | 125.25                        | 02         | 1 |

| . BUILDING) |
|-------------|
|-------------|

BUILDING)

|           | -            |             |              |                    |
|-----------|--------------|-------------|--------------|--------------------|
| tity Type | UnitBUA Area | Carpet Area | No. of Rooms | No. of<br>Tenement |
| isting    | 41.90        | 20.91       | 3            | 1                  |
| isting    | 151.99       | 135.91      | 6            | 1                  |
| oposed    | 0.00         | 0.00        | 5            | 0                  |
| -         | 193.89       | 156.82      | 14           | 2                  |

| Block SubUse                | Block Structure        | Block Land Use<br>Category |
|-----------------------------|------------------------|----------------------------|
| Plotted Resi<br>development | Bldg upto 11.5 mt. Ht. | R                          |

| SCHEDULE OF                 | JOINERY: |        |        |     |
|-----------------------------|----------|--------|--------|-----|
| BLOCK NAME                  | NAME     | LENGTH | HEIGHT | NOS |
| A (RESIDENTIAL<br>BUILDING) | D2       | 0.75   | 2.10   | 03  |
| A (RESIDENTIAL<br>BUILDING) | D1       | 0.90   | 2.10   | 09  |
| A (RESIDENTIAL              | D        | 1.06   | 2.10   | 02  |

| SCHEDULE OF                 | JOINERY: |        |        |     |
|-----------------------------|----------|--------|--------|-----|
| BLOCK NAME                  | NAME     | LENGTH | HEIGHT | NOS |
| A (RESIDENTIAL<br>BUILDING) | W1       | 0.90   | 1.20   | 04  |
| A (RESIDENTIAL<br>BUILDING) | V        | 1.20   | 0.60   | 03  |
| A (RESIDENTIAL<br>BUILDING) | W        | 1.80   | 1.20   | 13  |

| Car              | 1        |  |
|------------------|----------|--|
| Total Car        | 1        |  |
| TwoWheeler       | -        |  |
| Other Parking    | -        |  |
| Total            |          |  |
|                  |          |  |
| ouired Parking(T | able 7a) |  |

|                                | 5           | - /                         |            |
|--------------------------------|-------------|-----------------------------|------------|
| Block<br>Name                  | Туре        | SubUse                      | Are<br>(Sq |
| A<br>(RESIDENTIAL<br>BUILDING) | Residential | Plotted Resi<br>development | 50 -       |